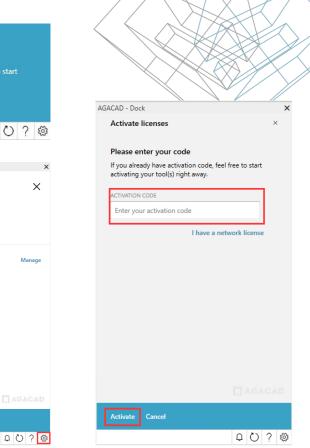

### **Activation Instructions**

- Click on "Activate licenses" or click on the gear icon on the bottom right corner and click on "Add licenses" to access License Manager
- 2. Copy the activation code from the PDF file that you receive after purchase.
- 3. Paste the activation code and click on Activate.
- 4. Activated tools will be installed automatically. They will be visible in My Tools tab.

| Already h                     | Iready have activation code? |               |  |          |      |            |   |   |  |
|-------------------------------|------------------------------|---------------|--|----------|------|------------|---|---|--|
| lf you alread<br>activating y |                              |               |  | feel fre | e to | start      |   |   |  |
| Activate lice                 | enses                        | Later         |  |          |      |            |   |   |  |
|                               |                              |               |  |          | Q    | $\bigcirc$ | ? | 3 |  |
|                               | 1010                         |               |  |          |      |            |   |   |  |
|                               |                              | AD - Dock     |  |          |      |            |   | × |  |
|                               | License manager              |               |  |          |      |            | × |   |  |
|                               |                              | STANDALONE    |  |          |      |            |   |   |  |
| <u>,</u>                      |                              | You have no a |  |          |      |            |   |   |  |