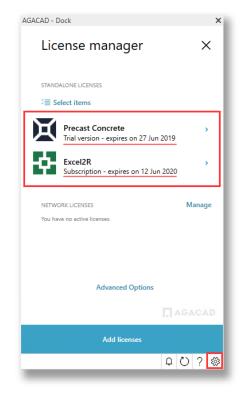

## **Report on Trial or Permanent Licenses**

You can find a detailed report with expiration dates by clicking on "Gear" button: