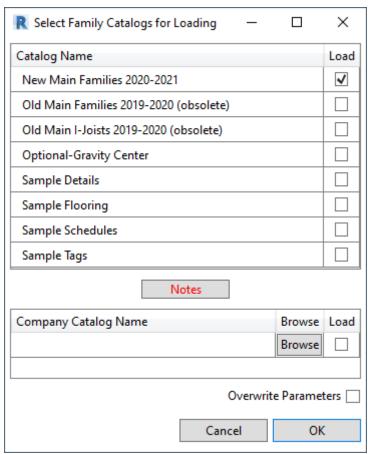

## **Load Families**

**Load Families** – choose the sample families to be loaded into the current project. **Floor+** provides sample **Metric** and **Imperial** framing, detail, flooring, tag families, and sample schedules.

You can find the families in **Project Browser** → **Families** under **Structural Framing**, **Structural Connections**, **Annotation Symbols** and **Generic Models** categories.

List of families for loading **Main New Families for New Configurations**:

List of families for loading Main Old Families (obsolete). Do not use these families in new projects!

Family for loading Optional-Gravity Center:

List of families for loading **Sample Details**: