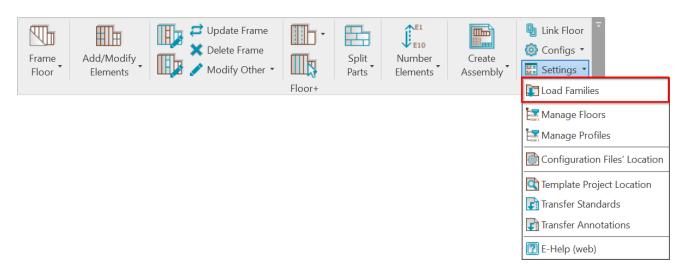

# LOAD FAMILIES

Modified on: Sun, 3 Jan, 2021 at 8:15 PM

## **Load Families**

**Load Families** – choose the sample families to be loaded into the current project. **Floor+** provides sample **Metric** and **Imperial** framing, detail, flooring, tag families, and sample schedules.