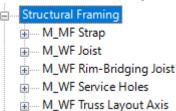

You can find the families in **Project Browser** → **Families** under **Structural Framing**, **Structural Connections**, **Annotation Symbols** and **Generic Models** categories.

List of families for loading **Main New Families for New Configurations**: