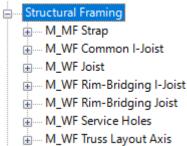

You can find the families in **Project Browser** → **Families** under **Structural Framing**, **Structural Connections**, **Annotation Symbols** and **Generic Models** categories.

List of families for loading **Main New Families for New Configurations**: