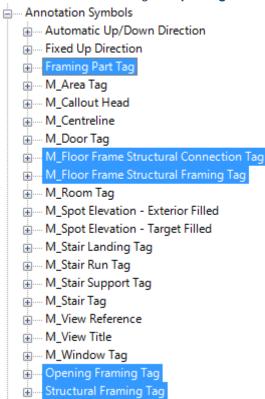

* under **Structural Framing**, **Structural Connections**, **Annotation Symbols** and **Generic Models** categories.

List of families for loading **Main New Families for New Configurations**:



List of families for loading Main Old Families (obsolete). Do not use these families in new projects!



Family for loading Optional-Gravity Center:



List of families for loading **Sample Details**:

## Structural Connections

- .... M\_SC\_Service Hole
- .... M\_WF\_Support Clip
- .... MBH\_Hanger-Simson-Example
- ..... MH\_Support Face\_Bottom Edge\_L&R Hanger
- ..... MH\_Support Face\_Face Center\_Hanger

#### List of schedules for loading Sample Schedules:

Note: You can modify these schedules and use as templates for making shop drawings.



#### List of families for loading Sample Tags:



### List of families for loading Sample Flooring:



#### Also, companies can have a path to company families .:



LOAD FAMILIES : AGACAD

Default Metric and Imperial libraries are located here:

 $C: \label{localized} C: \label{localized} C: \label{localized} Wood Framing Floor+ \label{localized} Ool (or other version) \label{localized} Wood Framing Floor+ \label{localized} Ool (or other version) \label{localized} Volume \label{localized} Wood Framing Floor+ \label{localized} Ool (or other version) \label{localized} Wood Framing Floor+ \label{localized} Ool (or other version) \label{localized} C: \label{localized} Ool (or other version) \label{localized} Ool (or other versio$ 

If you modify these families in the future, then you can hold them in your company template or place them in