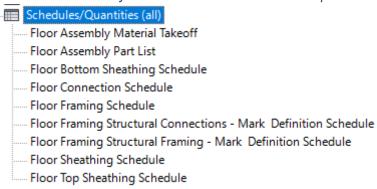

#### List of schedules for loading Sample Schedules:

Note: You can modify these schedules and use as templates for making shop drawings.