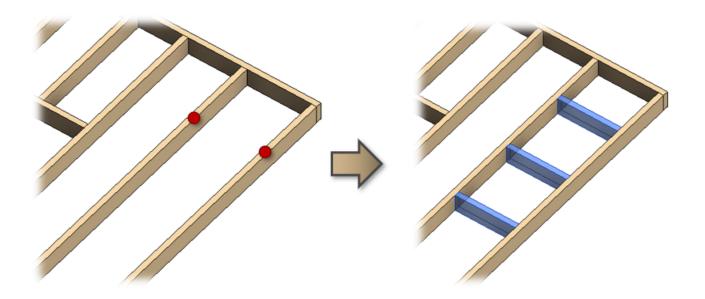

## Add Additional Bridging/Nogging/Blocking

**Add Additional Bridging/Nogging/Blocking** – adds additional bridging/nogging/blocking between two selected joists with predefined settings.

Read more about every feature here >> (https://agacad.freshdesk.com/support/solutions/articles/44002140170-add-modify-elements-%E2%80%93-add-additional-bridging-nogging-blocking)