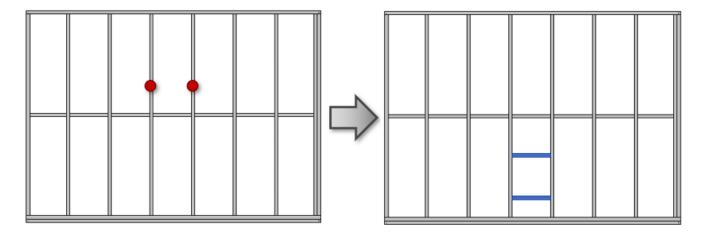

## Add Additional Bridging/Nogging/Blocking

**Add Additional Bridging/Nogging/Blocking** – adds additional bridging/nogging/blocking between two selected joists with predefined settings.

Read more about every feature here >> (https://agacad.freshdesk.com/support/solutions/articles/44002140170-add-modify-elements-%E2%80%93-add-additional-bridging-nogging-blocking)