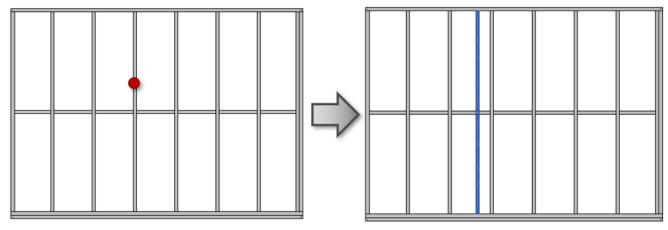

Add Additional Joist – adds additional joist into selected frame with predefined settings.

Read about every feature here >> (https://agacad.freshdesk.com/support/solutions/articles/44002140172-add-modifyelements-%E2%80%93-add-additional-stud-joists)