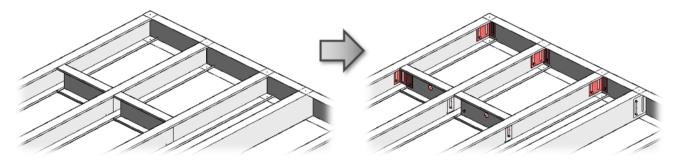

**Modify Details** – modifies selected floor details with custom settings if you need to make unique changes. All configuration settings are the same as in **Details Configuration**.