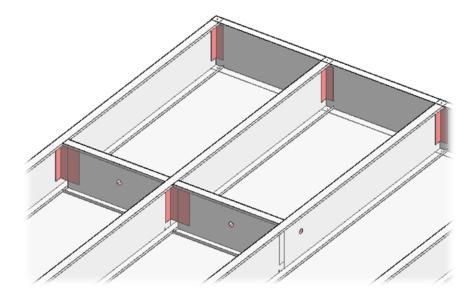

**Add Details** – adds details into selected floors according to predefined configuration. Recommended to use this function at the end of the framing process.

<u>Recommended workflow:</u> Create frame without details  $\rightarrow$  Add additional elements  $\rightarrow$  Split elements if needed  $\rightarrow$  In the final step, add details. This will save time during the updating process when you frame a floor.