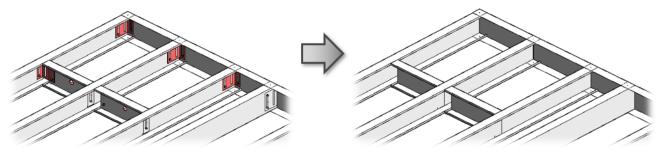

**Add Details** – adds details into selected floors according to predefined configuration. Recommended to use this function at the end of the framing process.

<u>Recommended workflow:</u> Create frame without details  $\rightarrow$  Add additional elements  $\rightarrow$  Split elements if needed  $\rightarrow$  In the final step, add details. This will save time during the updating process when you frame a floor.