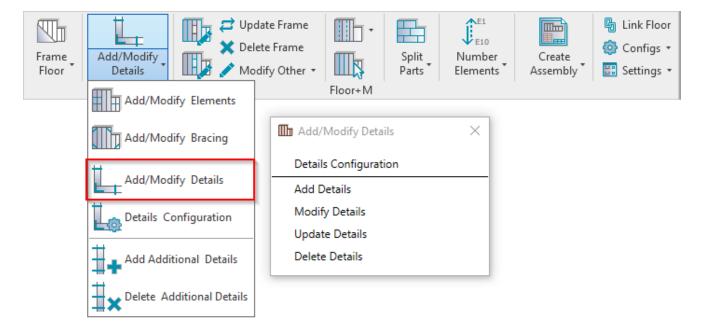

#### Add/Modify Details

**Add/Modify Details** – for placing details in the frame. It is recommended to use these functions at the end of the framing process.

<u>Recommended workflow:</u> Create frame without details  $\rightarrow$  Add additional elements  $\rightarrow$  Split elements if needed  $\rightarrow$  In the final step, add details. This will allow you to save time during the updating process when you frame a floor.

**Add Details** – adds details into selected floors according to predefined configuration. Recommended to use this function at the end of the framing process.

<u>Recommended workflow:</u> Create frame without details  $\rightarrow$  Add additional elements  $\rightarrow$  Split elements if needed  $\rightarrow$  In the final step, add details. This will save time during the updating process when you frame a floor.