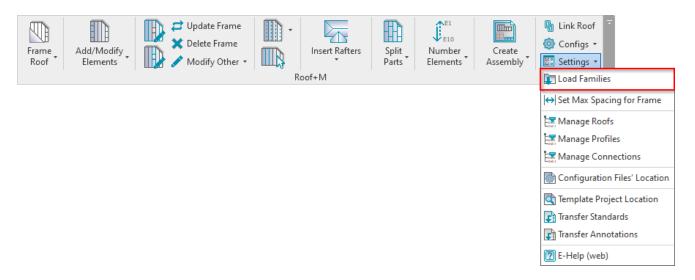

### **Load Families**

**Load Families** – choose the sample families to be loaded into the current project. **Roof+M** provides sample **Metric** and **Imperial** framing, detail, roofing, tag families, and sample schedules.

You can find the families in **Project Browser** → **Families** under **Structural Framing**, **Structural Connections**, **Annotation Symbols** and **Generic Models** categories.

List of families for loading Main Families: