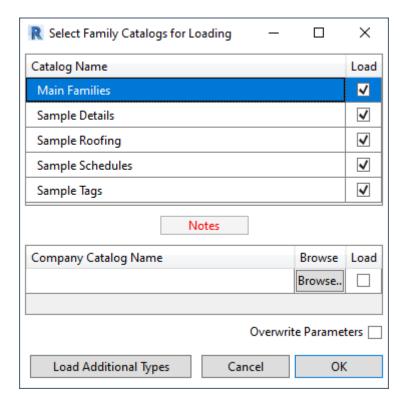

### **Load Families**

**Load Families** – choose the sample families to be loaded into the current project. **Roof+M** provides sample **Metric** and **Imperial** framing, detail, roofing, tag families, and sample schedules.

You can find the families in **Project Browser** → **Families** under **Structural Framing**, **Structural Connections**, **Annotation Symbols** and **Generic Models** categories.

List of families for loading Main Families:

- .... M\_MF Blocking Stud-Joist
- .... M MF C+C CH Plate
- .... M\_MF C+C\_CH Stud
- .... M\_MF Fascia & Trimmer Joist
- .... M MF Girder Joist
- .... M\_MF Girder\_Valley Joist
- <u>★</u> ... M\_MF Hip Rafter
- .... M\_MF Horizontal Blocking
- .... M\_MF Invisible Element
- .... M\_MF Rafter Blocking Joist
- .... M\_MF Rafter Joist
- ⊞ .... M\_MF Service Holes
- <u>+</u> .... M\_MF Strap
- i- M\_MF Stud-Joist
- mm M MF Track

### List of families for loading Sample Details:

## List of families for loading Sample Roofing:

# List of schedules for loading Sample Schedules:

Note: You can modify these schedules and use as templates for making shop drawings.

# List of families for loading Sample Tags:

| Annotation Symbols   |
|----------------------|
| ⊕                    |
| ⊕ Fixed Up Direction |
| ⊕ Framing Part Tag   |
|                      |
|                      |
| Opening Framing Tag  |
|                      |

### Also, companies can have a path to company families .: