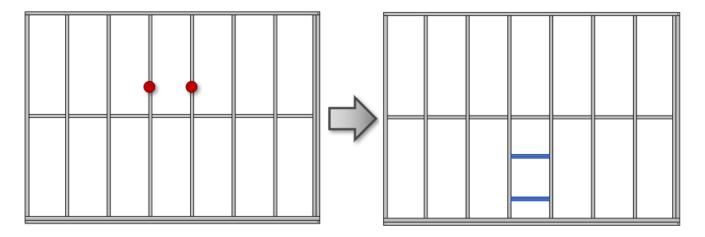

## Add Additional Bridging/Nogging/Blocking

**Add Additional Bridging/Nogging/Blocking** – adds additional bridging/nogging/blocking between two selected joists with predefined settings.

Read more about every feature here >> (https://agacad.freshdesk.com/support/solutions/articles/44002140170-add-modify-elements-%E2%80%93-add-additional-bridging-nogging-blocking)