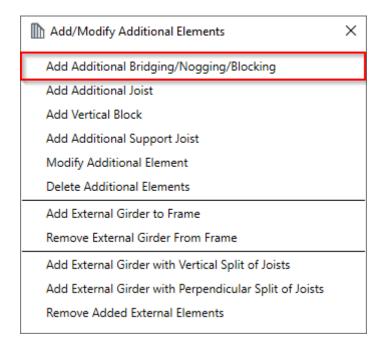

## Add Additional Bridging/Nogging/Blocking

**Add Additional Bridging/Nogging/Blocking** – adds additional bridging/nogging/blocking between two selected joists with predefined settings.

Read more about every feature here >> (https://agacad.freshdesk.com/support/solutions/articles/44002140170-add-modify-elements-%E2%80%93-add-additional-bridging-nogging-blocking)