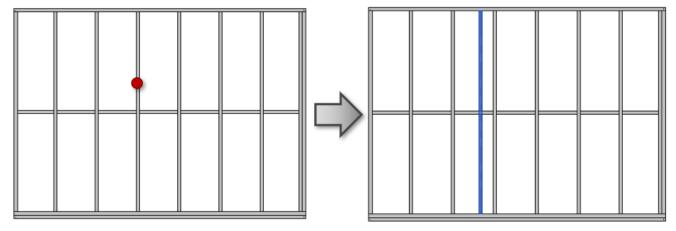

## Add Additional Joist

Add Additional Joist – adds additional joist into selected frame with predefined settings.

ADD/MODIFY ELEMENTS – Add Additional Joist : AGACAD

<u>Read about every feature here >> (https://agacad.freshdesk.com/support/solutions/articles/44002140172-add-modify-elements-%E2%80%93-add-additional-stud-joists)</u>