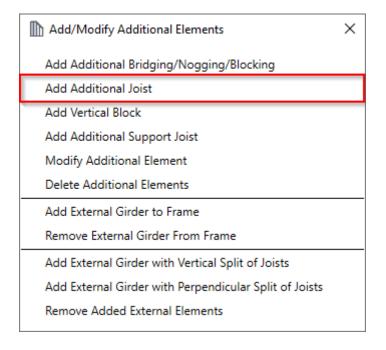

## Add Additional Joist

Add Additional Joist – adds additional joist into selected frame with predefined settings.

ADD/MODIFY ELEMENTS – Add Additional Joist : AGACAD

<u>Read about every feature here >> (https://agacad.freshdesk.com/support/solutions/articles/44002140172-add-modify-elements-%E2%80%93-add-additional-stud-joists)</u>