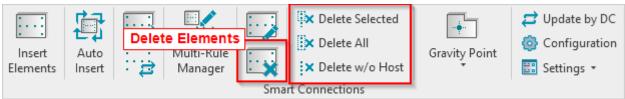

## Delete

Modified on: Mon, 22 Jun, 2020 at 11:11 AM

There are few different commands to delete elements.

**Delete Elements** - will delete all elements inserted with Smart Connections. Manually placed elements will not be deleted.

**Delete Selected** - you have to select one element and this command will delete all of inserts from that one Detail Priority tab. All the others will remain.

**Delete All** - will delete all hosted elements, both manually placed and placed with Smart Connections.

Delete w/o Host - will delete all details that have lost their hosts.