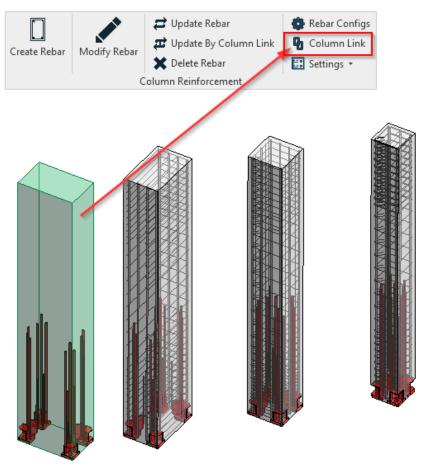

## Column Link

Modified on: Fri, 4 Sep, 2020 at 11:46 AM

This command links Rebar Configuration with the selected Structural Column Type. Choose which configuration should be used on each Type. Only after linking configuration to column Type, you can use the Create Rebar command.

- 1. Create Rebar Configuration.
- 2. Select Structural Column element in the model and click Column Link.

3. In the following dialog window, assign configuration for each Type which should be reinforced.

Now you can use the **Create Rebar** command for this Structural Column Type, which already has configurations assigned through the Column Link.