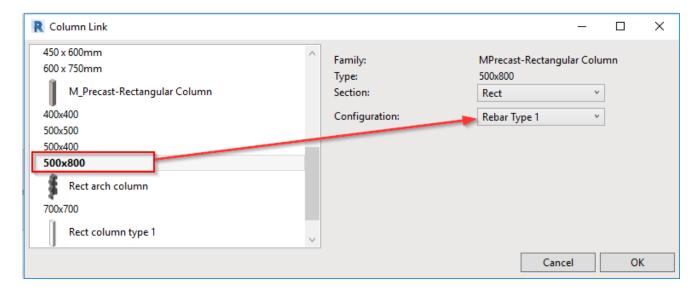

- 1. Create Rebar Configuration.
- 2. Select Structural Column element in the model and click Column Link.

3. In the following dialog window, assign configuration for each Type which should be reinforced.

Now you can use the **Create Rebar** command for this Structural Column Type, which already has configurations assigned through the Column Link.