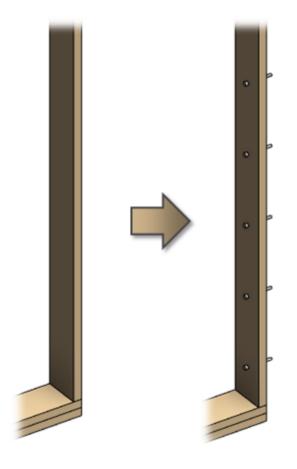

Add Additional Details - adds additional details by predefined rules to selected stud or plate.

| Add Additional Details                        | _         |    | × |  |  |  |
|-----------------------------------------------|-----------|----|---|--|--|--|
| Array                                         |           |    | ~ |  |  |  |
| Distance/Spacing                              | 400       |    |   |  |  |  |
| Total Amount                                  | 5         |    |   |  |  |  |
| Origin Point                                  | Start Poi | nt | Ŷ |  |  |  |
| Offset                                        | 200       |    |   |  |  |  |
| Location on Stud                              | Right     |    | ~ |  |  |  |
| Location on Plate                             | Top Face  | 2  | ~ |  |  |  |
| Rotate                                        | 0.00°     |    |   |  |  |  |
| Flip Work Plane                               |           |    |   |  |  |  |
| Calculate Offset from Second Selected Element |           |    |   |  |  |  |
| Add Multiple                                  |           |    |   |  |  |  |
| Select Element/Add Details Close              |           |    |   |  |  |  |