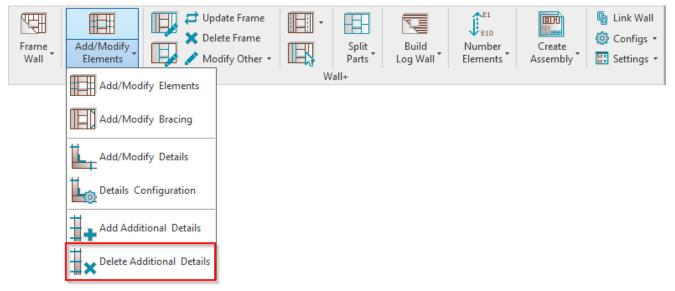

## Add Additional Details

| Frame<br>Wall | Add/Modify<br>Elements | Update Frame |   | Split<br>Parts | Build<br>Log Wall * | Number<br>Elements | Create<br>Assembly | I Link Wall Onfigs ▼ Settings ▼ |
|---------------|------------------------|--------------|---|----------------|---------------------|--------------------|--------------------|---------------------------------|
| 1             | Add/Modify El          | Elements     | W | all+           |                     |                    |                    |                                 |
|               | Add/Modify B           | Bracing      |   |                |                     |                    |                    |                                 |
|               | Add/Modify D           | Details      |   |                |                     |                    |                    |                                 |
|               | Details Configu        | juration     |   |                |                     |                    |                    |                                 |
|               | Hadd Additional        | al Details   |   |                |                     |                    |                    |                                 |
|               | Delete Addition        | nal Details  |   |                |                     |                    |                    |                                 |