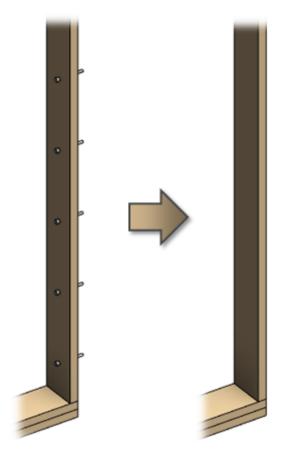

## **Delete Additional Details**

Delete Additional Details - deletes additional details from selected frame.